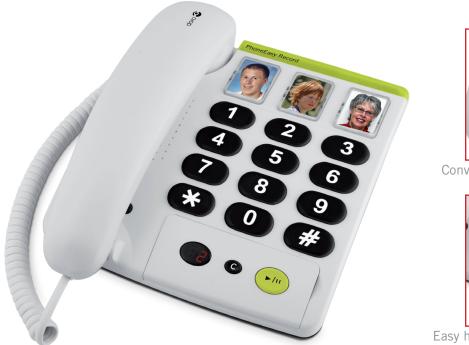

## Corded telephone with answer machine

Simple answer machine operation

New message display

3 one touch photo buttons

It's never been easier to operate an answer machine than with PhoneEasy record 327cr. Just one button is about all you need. And the extra large photo buttons make dialling out just as easy.

care electronics

Convenient volume adjustment

Easy handling answering machine

## PhoneEasy record 327cr

Colour: White/Dark grey

| Ergonomics                                    |        |
|-----------------------------------------------|--------|
| High contrast keys with low reflective finish | •      |
| Concave keys                                  | •      |
| Easy clean surfaces                           | •      |
| Low profile front for easy operation          | •      |
| Calling/Talking                               |        |
| Redial memory                                 | 1      |
| One touch photo memories                      | 3      |
| Handset volume settings                       | rotary |
| Hearing                                       |        |
| Receiving minimum level (dB)                  | 4      |
| Receiving maximum level (dB)                  | 16     |
| Hearing Aid compatible (HAC                   | •      |
| Ringer                                        |        |
| Monophonic ring tones                         | 1      |
| Ringer volume settings except off             | 2      |
| Ringer off setting                            | •      |
| Ringer lamp                                   | •      |
|                                               |        |