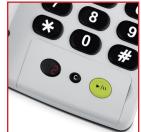

## Corded telephone with answer machine

Simple answer machine operation

New message display

3 one touch photo buttons

It's never been easier to operate an answer machine than with PhoneEasy record 327cr. Just one button is about all you need. And the extra large photo buttons make dialling out just as easy.

## PhoneEasy record 327cr

Colour: White/Dark grey

| Ergonomics                                    |        |
|-----------------------------------------------|--------|
| High contrast keys with low reflective finish | •      |
| Concave keys                                  | •      |
| Easy clean surfaces                           | •      |
| Low profile front for easy operation          | •      |
| Calling/Talking                               |        |
| Redial memory                                 | 1      |
| One touch photo memories                      | 3      |
| Handset volume settings                       | rotary |
| Hearing                                       |        |
| Receiving minimum level (dB)                  | 4      |
| Receiving maximum level (dB)                  | 16     |
| Hearing Aid compatible (HAC                   | •      |
| Ringer                                        |        |
| Monophonic ring tones                         | 1      |
| Ringer volume settings except off             | 2      |
| Ringer off setting                            | •      |
| Ringer lamp                                   | •      |
|                                               |        |